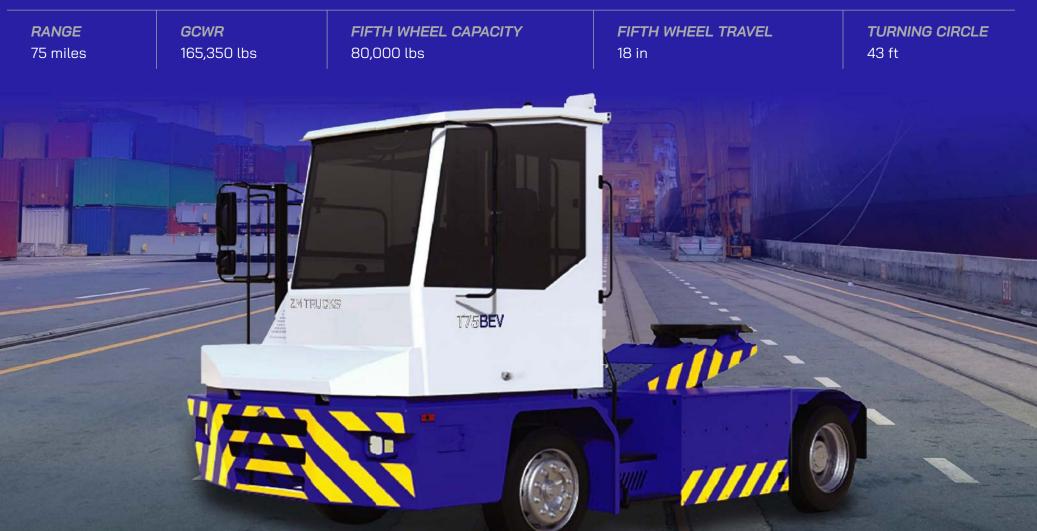

#### **WEIGHTS**

| GCWR                | 165,350 lbs |
|---------------------|-------------|
| CURB WEIGHT (CW)    | 23,150 lbs  |
| REAR AXLE CAPACITY  | 70,550 lbs  |
| FRONT AXLE CAPACITY | 24,250 lbs  |

#### DIMENSIONS

| CHASSIS/CAB LENGTH | 200 in |
|--------------------|--------|
| WHEELBASE (WB)     | 126 in |
| HEIGHT (CAB)       | 123 in |
| WIDTH (CAB)        | 100 in |
| TURNING CIRCLE     | 43 ft  |

## PERFORMANCE

| RANGE (WLTP)                   | 75 miles          |
|--------------------------------|-------------------|
| TOP SPEED                      | 25 mph            |
| POWER (CONTINUOUS/PEAK)        | 268 / 415 hp      |
| TORQUE (CONTINUOUS/PEAK)       | 1327 / 2802 lb/ft |
| GRADABILITY % (UNLOADED/LOADED | 35 / 8%           |

#### **CHASSIS**

| BRAKE SYSTEM               | AIR        |
|----------------------------|------------|
| BRAKE TYPE (F/R)           | DRUM/DRUM  |
| SAFETY FEATURES            | ABS        |
| FRONT SUSPENSION           | LEAF       |
| REAR SUSPENSION            | AIR        |
| TIRE SIZE                  | 12R22.5    |
| 5TH WHEEL LIFTING CAPACITY | 80,000 lbs |
| 5TH WHEEL VERTICAL LIFT    | 18 in      |
| 5TH WHEEL HEIGHT TO GROUND | 46 in      |